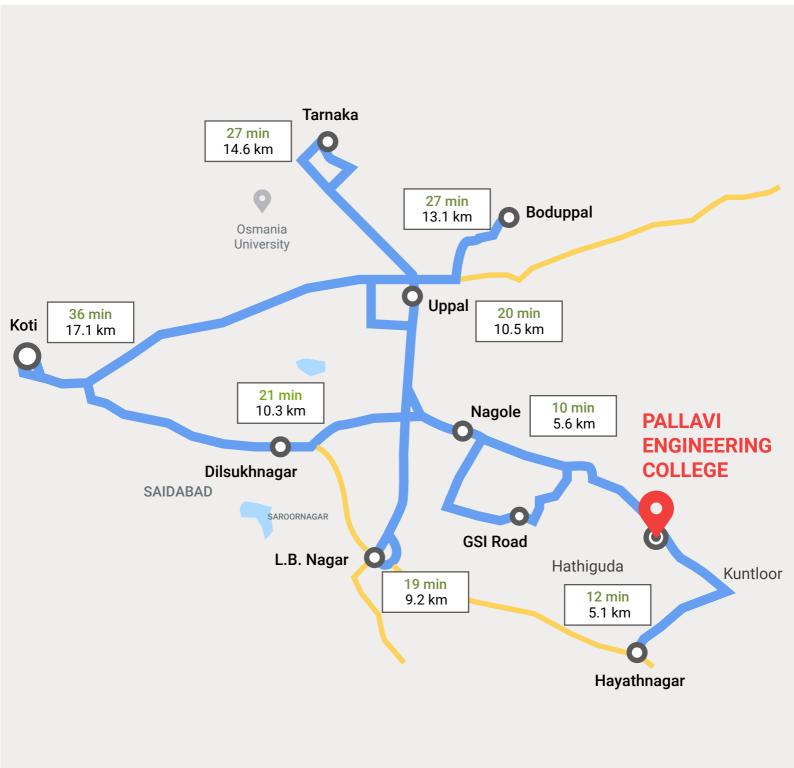

## PALLAVI ENGINEERING COLLEGE

(Approved by AICTE, New Delhi & Affiliated to JNTU, Hyderabad) ISO 9001: 2015 & ISO 14001: 2015 Certified Institution Nagole, R.R. District, Hyderabad-501505, Telangana